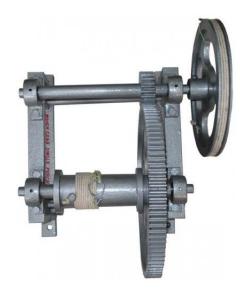

# ME 61 - WINCH CRAB APPARATUS

Apparatus consists of a heavy duty C.I. wall brackets. The grooved wheel is of 25 cm dia, and a set of gearing arrangements (machine cut gears) are provided for measurement of efficiency of winch crab.

#### **OPTION**

- (a) Single Purchase
- (b) Double Purchase

#### **OPTIONAL ACCESSORIES REQUIRED**

Set of weight